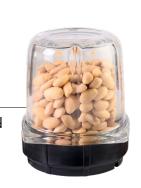

## MILL ATTACHMENT

Grind nuts, spices, dips, purées, sauces and more in your very own scratch resistant Borosilicate glass mill attachment.

**4 AUTOMATIC PROGRAMMES** 