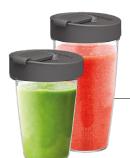

Perfect for an active lifestyle, blend your smoothie directly into one of two BPA-Free BlendCups (400ml & 700ml).

Colour and accessories may change depending on the country