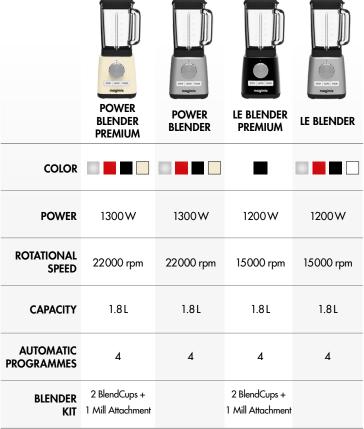

### Which Blender to choose?

## **Blender**



Your complete blending solution in one box, giving you even more versatility to bring your blending to the next level.

- 2 BlendCups (400ml & 700ml)
- 1 mill attachment with a shake & pour lid





Perfect for an active lifestyle, blend your smoothie directly into one of two BPA-Free BlendCups (400ml & 700ml).





Colour and accessories may change depending on the country

#### **OVER 80 INSPIRATIONAL RECIPES**













## MILL ATTACHMENT

Grind nuts, spices, dips, purées, sauces and more in your very own scratch resistant Borosilicate glass mill attachment.









**4 AUTOMATIC PROGRAMMES** 

# R

**FINER BLEND**BlenderMix® Technology



MORE VITAMINS
Cold mix



**Smoothies** for blending smoothies, juices, milkshakes and cocktails.



Soups for making soups, creams and sauces, hot and cold.



**ULTRA DURABLE** 1.81 glass jug



**ULTRA-QUIET MOTOR**Powerfull & efficient







STOP - AUTO - PULSE
Easy to use



Frozen Desserts for puréeing frozen, thick and dense ingredients.



for breaking and crushing ice cubes.