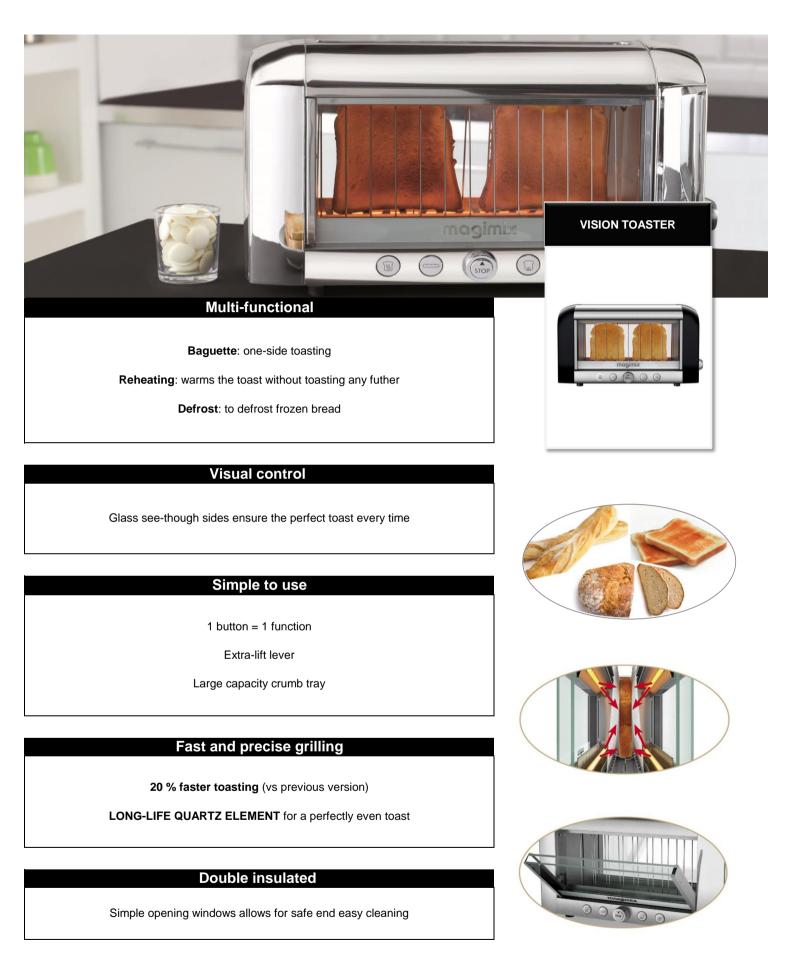

|                             | TECHNICAL DESCRIPTION                                                                                                                                                                                                     |
|-----------------------------|---------------------------------------------------------------------------------------------------------------------------------------------------------------------------------------------------------------------------|
|                             | VISION TOASTER                                                                                                                                                                                                            |
| Maximum working capacity    | XL slot = 260 x 41 mm<br>2 slices of soft bread<br>1 large slice of country bread<br>4 pieces of baguette                                                                                                                 |
| Other features              | Accurate control 8 browning levels<br>Backlit keys<br>Long-life quarts element<br>Extra-lift lever to safely remove smaller pieces of toast<br>Pop out crumb tray (side)<br>STOP button to stop toasting during the cycle |
| Power                       | 1450 W                                                                                                                                                                                                                    |
| Standby power               | 0 W                                                                                                                                                                                                                       |
| Cord                        | Length : 1 m - storage under the base                                                                                                                                                                                     |
| Materials                   | stainless steel, aluminium sides, glass                                                                                                                                                                                   |
| Availability of spare parts | 10 years<br>Beginning: date of purchase                                                                                                                                                                                   |
| Country of origin           | PRC                                                                                                                                                                                                                       |
| Other                       | Innovation prize - Foire de Paris<br>Design awards - Observeur du design                                                                                                                                                  |
| Product dimensions (HxLxD)  | 225 x 395 x 180 mm                                                                                                                                                                                                        |
| Boxes dimensions (HxLxD)    | 275 x 445 x 220 mm                                                                                                                                                                                                        |
| Unpacked weight             | metal 4,3 kg / colors 3,9 kg                                                                                                                                                                                              |
| Packed weight               | metal 4,9 kg / colors 4,5 kg                                                                                                                                                                                              |
| Packing weight              | 470 g                                                                                                                                                                                                                     |
| Packaging                   | 2                                                                                                                                                                                                                         |
| Ref. 11 541 SK Black        | Code EAN<br><b>3519280019185</b>                                                                                                                                                                                          |